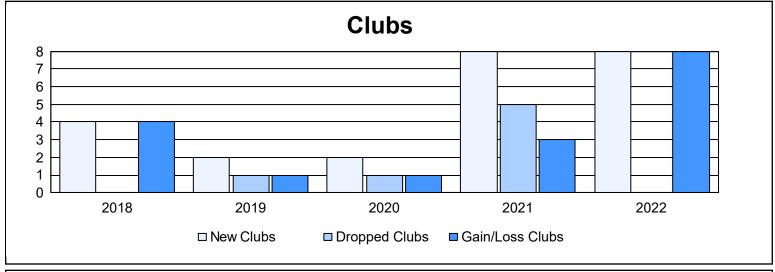

District 412 A

As of June 2022 Cumulative

| Year      | New<br>Clubs | Dropped<br>Clubs | Gain/<br>Loss<br>Clubs | New<br>Members | Charter<br>Members | Reinstate<br>Members | Transfer<br>Members | Total<br>Member<br>Added | Total<br>Members<br>Dropped | Gain/<br>Loss<br>Members |
|-----------|--------------|------------------|------------------------|----------------|--------------------|----------------------|---------------------|--------------------------|-----------------------------|--------------------------|
| 2017-2018 | 4            | 0                | 4                      | 457            | 100                | 6                    | 16                  | 579                      | 230                         | 349                      |
| 2018-2019 | 2            | 1                | 1                      | 109            | 58                 | 27                   | 6                   | 200                      | 462                         | -262                     |
| 2019-2020 | 2            | 1                | 1                      | 54             | 51                 | 13                   | 9                   | 127                      | 228                         | -101                     |
| 2020-2021 | 8            | 5                | 3                      | 149            | 200                | 7                    | 13                  | 369                      | 280                         | 89                       |
| 2021-2022 | 8            | 0                | 8                      | 164            | 189                | 8                    | 3                   | 364                      | 243                         | 121                      |
| Average   | 5            | 1                | 3                      | 187            | 120                | 12                   | 9                   | 328                      | 289                         | 39                       |